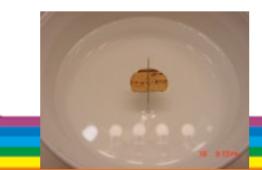

## **Exciting Explorers**

Sfida has been reading about the famous explorer Amelia Earhart, the first woman to fly across the Atlantic. To do this she used a compass. Sfida would like you to make your own compass out of a cork, needle and a magnet.

Firstly - you need to get an adult to push the needle through the cork.

Secondly - rub your magnet in one direction on the needle

Thirdly - place the cork in a bowl of water and the now magnetic needle will point to North.