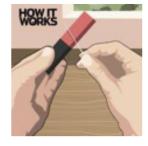

## **Exciting Explorers**

Sfida has been reading about the famous explorer Amelia Earhart, the first woman to fly across the Atlantic. To do this she used a compass. Sfida would like you to make your own compass out of a cork, needle and a magnet.

Firstly - you need to get an adult to push the needle through the cork.

Secondly - rub your magnet in one direction on the needle

Thirdly - place the cork in a bowl of water and the now magnetic needle will point to North.