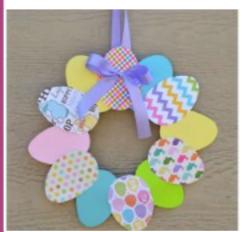

## Easter Egg Wreath

You will need:

- Paper and coloured card
- Pens or pencils
- Scissors
- glue

Sfida would like you to create your very own easter wreath. To do this you need to firstly cut a ring out of some card.

You then need to cut out at least 12 eggs out of some coloured card.

She then would like you to decorate the eggs using pens, with easter images such as bunnys and chickens, before sticking the eggs on to the ring.