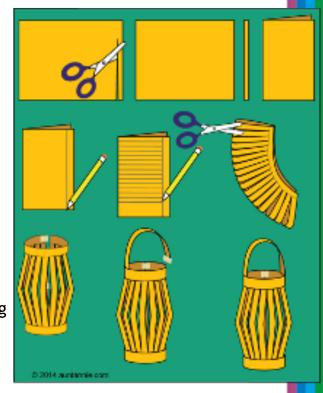

## Lantern Lights

You will need:

- Coloured card (red and yellow if you have it but any colour will do)
- Pens/pencils
- Scissors

This Year Chinese New Year is February 12th, every year is associated with an animal and this year is the year of the Ox. Help Sfida Celebrate the holiday by creating your own Chinese lantern.

Once you've created your lantern try speaking a little Chinese... "Kung hei fat choi" which means congratulations and best wishes for a prosperous new year.

Post your work on Facebook so that we can let your leaders know you took part!