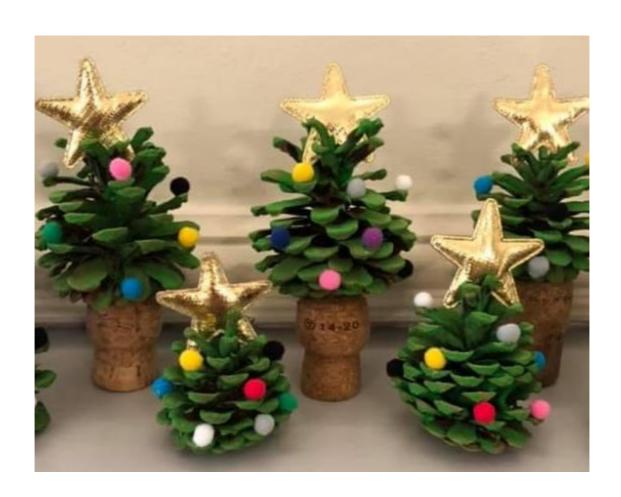

## Christmas tree fir cones!

## You will need:

- Some fir cones the more open the better did you know that pine cones will open up if they are popped into the microwave for a few seconds! (clean first of course!)
- Some green paint
- Some small beads as baubles or cotton wool to make fluffy 'snow'
- A little star
- Glue

## What to do:

- 1. Clean dry and open up your fir cone
- 2. Paint it green
- 3. Add your decorations and/or snow
- 4. Add your start